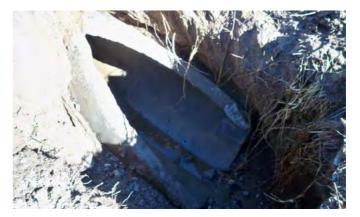

## Beaufort County Public Works Stormwater Infrastructure

Project Summary

Before

During

Project Summary: Bluffton Vacuum Truck - Ballfield Road

Project #: 2011-576

Narrative Description of Project: Jetted (1) crossline pipe.