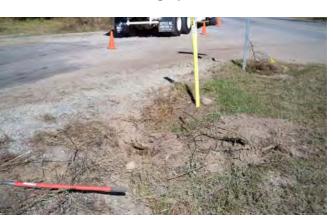

## Beaufort County Public Works Stormwater Infrastructure

Project Summary

Before

During

Project Summary: Bluffton Vacuum Truck - Ballfield Road

Project #: 2011-576

Narrative Description of Project: Jetted (1) crossline pipe.