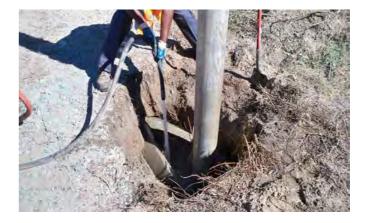

## Beaufort County Public Works Stormwater Infrastructure

Project Summary

Before

During

Project Summary: Bluffton Vacuum Truck - Ballfield Road

Project #: 2011-576

Narrative Description of Project: Jetted (1) crossline pipe.