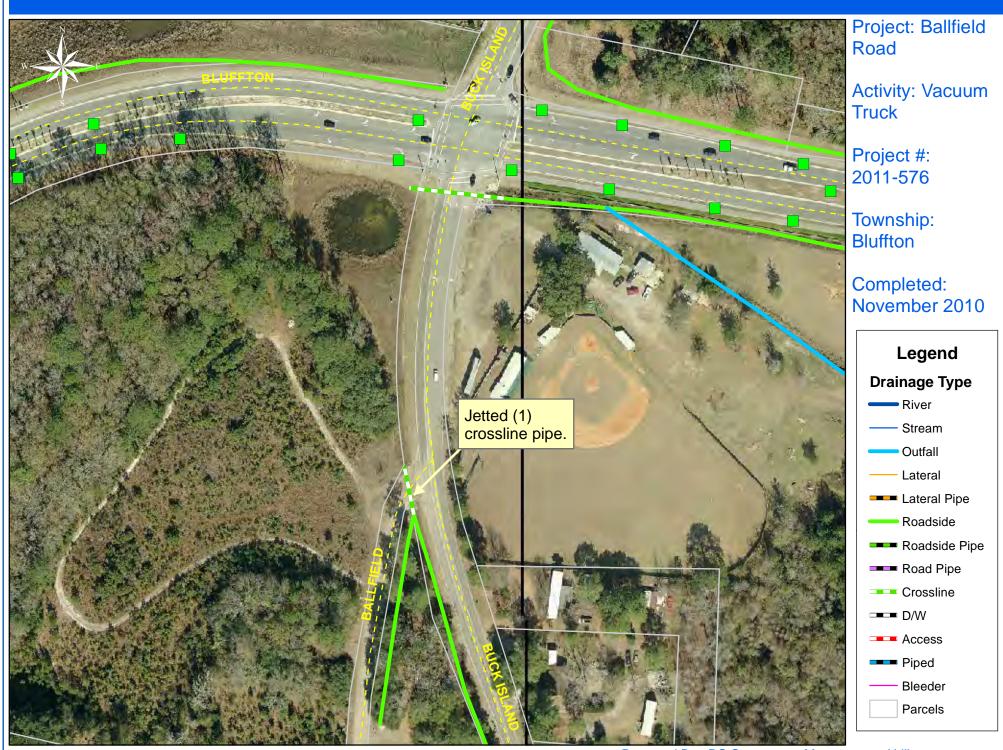

## Beaufort County Public Works Stormwater Infrastructure

Project Summary

Before

During

Project Summary: Bluffton Vacuum Truck - Ballfield Road

Project #: 2011-576

Narrative Description of Project: Jetted (1) crossline pipe.

110

330

440 Feet Prepared By: BC Stormwater Management Utility Date Print: 1/12/11 File:C:/sethdata/projects/projectmaps/Vac/Ballfield Rd 2011-576